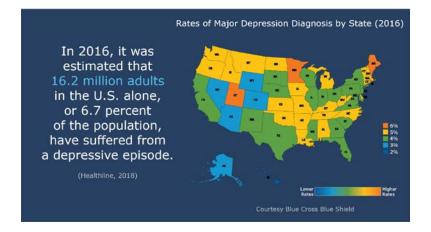

### 1.12 What IS True About Depression?

1.13 16.2 Million in the US Suffer from Depression