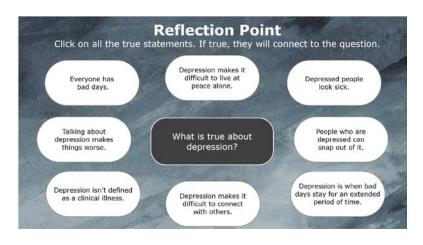

### 1.12 What IS True About Depression?

1.13 16.2 Million in the US Suffer from Depression

### 1.17 What Is True About Depression?

1.18 Writing Down Depression

1.19 Mary Feels Down

## 1.28 What Is True About Depression?