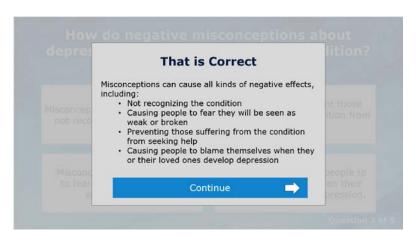

2 Diagnosing Depression



#### 1.23 When Depression Takes Over...



### 1.24 Outpatient and Inpatient Care



#### Inpatient Treatment (Slide Layer)



### **Outpatient Treatment (Slide Layer)**



# 1.26 Types of Treatment



### Self Care (Slide Layer)



### Therapy (Slide Layer)



### **Medication (Slide Layer)**



### Peer Support Specialists (Slide Layer)



### Hospitalization (Slide Layer)



## 1.28 What Is True About Depression?



### 1.29 Strategies to Overcome Depression



# Give back (Slide Layer)



Toolbox (Slide Layer)



1.31 You Are Not Alone



#### 1.32 Knowledge Check Instructions



### 1.33 Knowledge Check Question 1





### 1.35 Knowledge Check Question 2



### **Correct (Slide Layer)**



## 1.37 Knowledge Check Question 3



### **Correct (Slide Layer)**



### 1.39 Knowledge Check Question 4





### 1.40 Knowledge Check Question 5