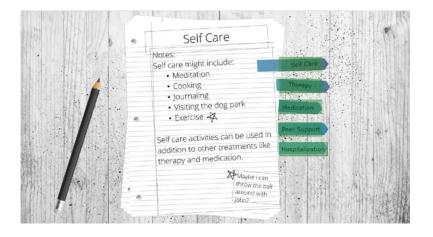

king about it makes things worse (Slide Layer)



### 1.10 Overcoming Misconceptions



### Rock (Slide Layer)



### Demi (Slide Layer)



### Adele (Slide Layer)



### 1.12 What IS True About Depression?



1.13 16.2 Million in the US Suffer from Depression



# 1.14 Who Is Affected?



#### 1.15 Depression in Young Adults



### 1.16 Why Does Depression Develop?





### 1.17 What Is True About Depression?



1.18 Writing Down Depression



1.19 Mary Feels Down



### 1.20 Depression Symptoms



#### Feedback (Slide Layer)



## 1.22 Diagnosing Depression



#### 1.23 When Depression Takes Over...



### 1.24 Outpatient and Inpatient Care



#### Inpatient Treatment (Slide Layer)



### **Outpatient Treatment (Slide Layer)**



# 1.26 Types of Treatment



### Self Care (Slide Layer)



### Therapy (Slide Layer)



### **Medication (Slide Layer)**



### Peer Support Specialists (Slide Layer)



### Hospitalization (Slide Layer)



## 1.28 What Is True About Depression?



### 1.29 Strategies to Overcome Depression



# Give back (Slide Layer)



Toolbox (Slide Layer)



1.31 You Are Not Alone



#### 1.32 Knowledge Check Instructions



### 1.33 Knowledge Check Question 1





### 1.35 Knowledge Check Question 2



### **Correct (Slide Layer)**



## 1.37 Knowledge Check Question 3



### **Correct (Slide Layer)**



### 1.39 Knowledge Check Question 4





### 1.40 Knowledge Check Question 5