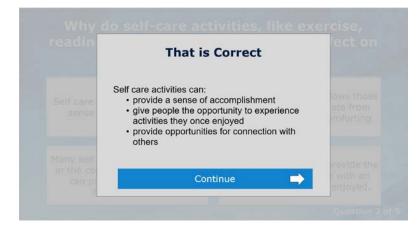

### 1.20 Depression Symptoms



#### Feedback (Slide Layer)



## 1.22 Diagnosing Depression



#### 1.23 When Depression Takes Over...



### 1.24 Outpatient and Inpatient Care



#### Inpatient Treatment (Slide Layer)



### **Outpatient Treatment (Slide Layer)**



# 1.26 Types of Treatment



### Self Care (Slide Layer)



### Therapy (Slide Layer)



### **Medication (Slide Layer)**



### Peer Support Specialists (Slide Layer)



### Hospitalization (Slide Layer)



## 1.28 What Is True About Depression?



### 1.29 Strategies to Overcome Depression



# Give back (Slide Layer)



Toolbox (Slide Layer)



1.31 You Are Not Alone



#### 1.32 Knowledge Check Instructions



### 1.33 Knowledge Check Question 1





### 1.35 Knowledge Check Question 2



### **Correct (Slide Layer)**



## 1.37 Knowledge Check Question 3



### **Correct (Slide Layer)**



### 1.39 Knowledge Check Question 4





### 1.40 Knowledge Check Question 5