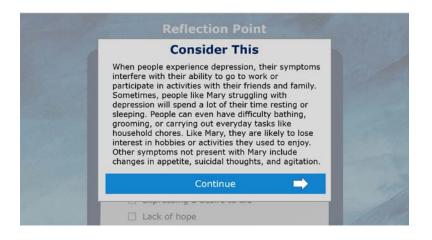

4 Depression Affects 450 Million



1.5 What Is Depression?



1.6 Introducing Enrique and Mary



### 1.7 Enrique Is Worried About John



1.8 Myths and Misconceptions



Snap out of it (Slide Layer)



#### Depression isn't a real illness (Slide Layer)



#### Talking about it makes things worse (Slide Layer)



### 1.10 Overcoming Misconceptions



### Rock (Slide Layer)



### Demi (Slide Layer)



### Adele (Slide Layer)



### 1.12 What IS True About Depression?



1.13 16.2 Million in the US Suffer from Depression



# 1.14 Who Is Affected?



#### 1.15 Depression in Young Adults



### 1.16 Why Does Depression Develop?





### 1.17 What Is True About Depression?



1.18 Writing Down Depression



1.19 Mary Feels Down



### 1.20 Depression Symptoms



#### Feedback (Slide Layer)



## 1.22 Diagnosing Depression



#### 1.23 When Depression Takes Over...



### 1.24 Outpatient and Inpatient Care



#### Inpatient Treatment (Slide Layer)



### **Outpatient Treatment (Slide Layer)**



# 1.26 Types of Treatment



### Self Care (Slide Layer)



### Therapy (Slide Layer)



### **Medication (Slide Layer)**



### Peer Support Specialists (Slide Layer)



### Hospitalization (Slide Layer)



## 1.28 What Is True About Depression?



### 1.29 Strategies to Overcome Depression



# Give back (Slide Layer)



Toolbox (Slide Layer)



1.31 You Are Not Alone



#### 1.32 Knowledge Check Instructions



### 1.33 Knowledge Check Question 1





### 1.35 Knowledge Check Question 2



### **Correct (Slide Layer)**



## 1.37 Knowledge Check Question 3



### **Correct (Slide La