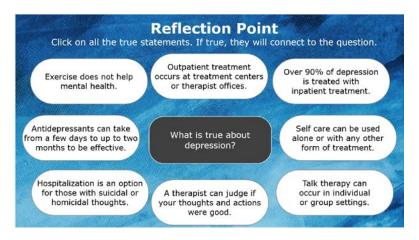

bout Depression?



1.13 16.2 Million in the US Suffer from Depression



# 1.14 Who Is Affected?



#### 1.15 Depression in Young Adults



### 1.16 Why Does Depression Develop?





### 1.17 What Is True About Depression?



1.18 Writing Down Depression



1.19 Mary Feels Down



### 1.20 Depression Symptoms



#### Feedback (Slide Layer)



## 1.22 Diagnosing Depression



#### 1.23 When Depression Takes Over...



### 1.24 Outpatient and Inpatient Care



#### Inpatient Treatment (Slide Layer)



### **Outpatient Treatment (Slide Layer)**



# 1.26 Types of Treatment



### Self Care (Slide Layer)



### Therapy (Slide Layer)



### **Medication (Slide Layer)**



### Peer Support Specialists (Slide Layer)



### Hospitalization (Slide Layer)



## 1.28 What Is True About Depression?



### 1.29 Strategies to Overcome Depression



# Give back (Slide Layer)



Toolbox (Slide Layer)



1.31 You Are Not Alone



#### 1.32 Knowledge Check Instructions



### 1.33 Knowledge Check Question 1





### 1.35 Knowledge Check Question 2



### **Correct (Slide Layer)**



## 1.37 Knowledge Check Question 3



### **Correct (Slide Layer)**



### 1.39 Knowledge Check Question 4





### 1.40 Knowledge Check Question 5