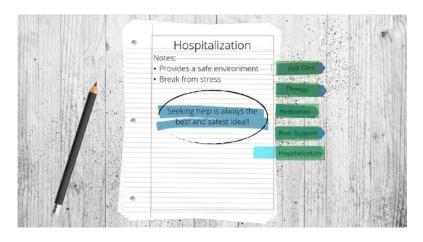

e (Slide Layer)



### 1.12 What IS True About Depression?



1.13 16.2 Million in the US Suffer from Depression



# 1.14 Who Is Affected?



#### 1.15 Depression in Young Adults



### 1.16 Why Does Depression Develop?





### 1.17 What Is True About Depression?



1.18 Writing Down Depression



1.19 Mary Feels Down



### 1.20 Depression Symptoms



#### Feedback (Slide Layer)



## 1.22 Diagnosing Depression



#### 1.23 When Depression Takes Over...



### 1.24 Outpatient and Inpatient Care



#### Inpatient Treatment (Slide Layer)



### **Outpatient Treatment (Slide Layer)**



# 1.26 Types of Treatment



### Self Care (Slide Layer)



### Therapy (Slide Layer)



### **Medication (Slide Layer)**



### Peer Support Specialists (Slide Layer)



### Hospitalization (Slide Layer)



## 1.28 What Is True About Depression?



### 1.29 Strategies to Overcome Depression



# Give back (Slide Layer)



Toolbox (Slide Layer)



1.31 You Are Not Alone



#### 1.32 Knowledge Check Instructions



### 1.33 Knowledge Check Question 1





### 1.35 Knowledge Check Question 2



### **Correct (Slide Layer)**



## 1.37 Knowledge Check Question 3



### **Correct (Slide Layer)**



### 1.39 Knowledge Check Question 4





### 1.40 Knowledge Check Question 5