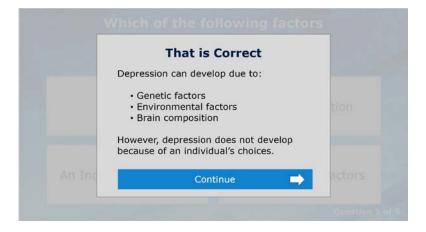

ut Depression?



1.18 Writing Down Depression



1.19 Mary Feels Down



### 1.20 Depression Symptoms



#### Feedback (Slide Layer)



## 1.22 Diagnosing Depression



#### 1.23 When Depression Takes Over...



### 1.24 Outpatient and Inpatient Care



#### Inpatient Treatment (Slide Layer)



### **Outpatient Treatment (Slide Layer)**



# 1.26 Types of Treatment



### Self Care (Slide Layer)



### Therapy (Slide Layer)



### **Medication (Slide Layer)**



### Peer Support Specialists (Slide Layer)



### Hospitalization (Slide Layer)



## 1.28 What Is True About Depression?



### 1.29 Strategies to Overcome Depression



# Give back (Slide Layer)



Toolbox (Slide Layer)



1.31 You Are Not Alone



#### 1.32 Knowledge Check Instructions



### 1.33 Knowledge Check Question 1





### 1.35 Knowledge Check Question 2



### **Correct (Slide Layer)**



## 1.37 Knowledge Check Question 3



### **Correct (Slide Layer)**



### 1.39 Knowledge Check Question 4





### 1.40 Knowledge Check Question 5